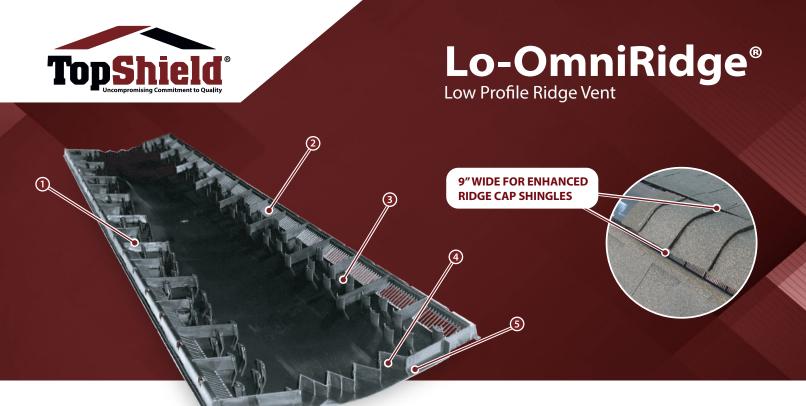

- **1.** Unique OmniRidge® perpendicular baffles enhance airflow
- **2.** Louvers positioned closer to wind stream for better air flow curved internal baffles to minimize wind resistance
- **3.** Aerodynamically curved internal baffles to minimize wind resistance
- 4. Molded-in endplug
- **5.** Lo-OmniRidge® underlap prohibits weather infiltration