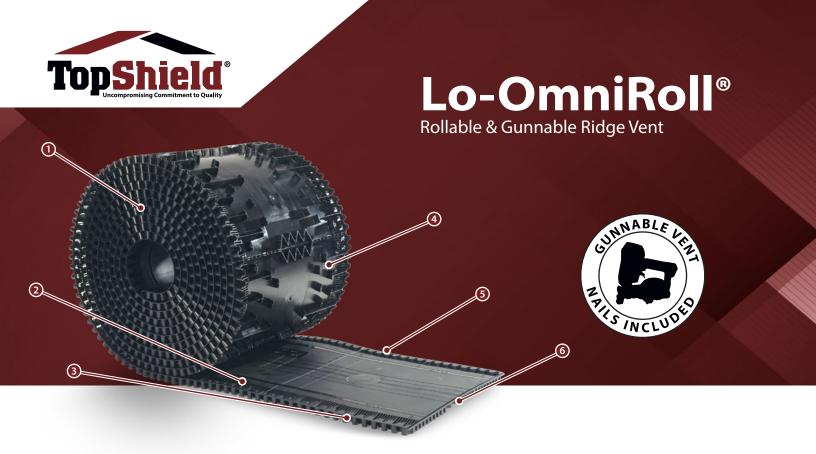

- 1. Compact roll for easy handling
- 2. Louvers close to wind stream
- 3. Convolute exterior baffle design
- **4.** Innovative aerodynamic curved internal baffles
- 5. Unique omni baffles enhance airflow from any direction
- 6. Molded-In end plug