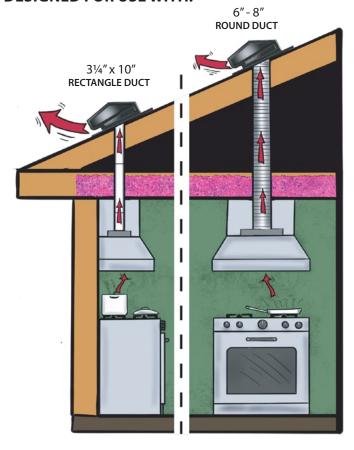

## **KITCHEN PRO™ FEATURES**

- Use with 6" 8" round or 31/4" x 10" ductwork
- Galvanized steel construction with environmental epoxy finish
- Built-in pest screen
- Aluminum draft damper
- Integrated flange
- Designed for fast and easy installation
- Used to vent kitchen fans and other exhaust fans\*
- \* Do not use for clothes dryer exhaust. Consult building codes before installation.

## **DESIGNED FOR USE WITH:**

Revised on 8/22/2022

Scan the QR code to access additional information