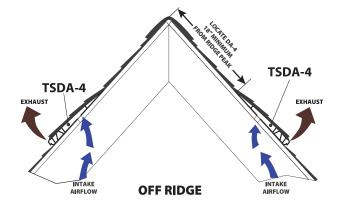

TopShield® recommends balancing the intake ventilation system to the chosen exhaust ventilation system, a balanced system consists of 50% intake ventilation and 50% exhaust ventilation.

TopShield® recommends balancing the intake ventilation system to the chosen exhaust ventilation system, a balanced system consists of 50% intake ventilation and 50% exhaust ventilation.

| SPECIFICATIONS |             |               |            |            |
|----------------|-------------|---------------|------------|------------|
| Model          | Length (ft) | Roof Pitch    | NFA (in.²) | Packaged   |
| TSDA-4         | 4           | 3/12 to 16/12 | 36         | 10 Per Box |