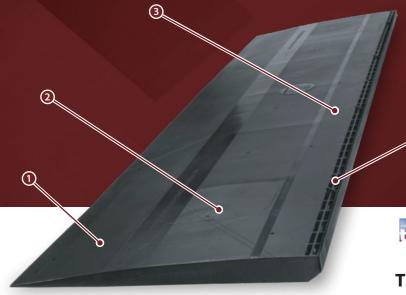

## Deck-Air®

As Exhaust Vent

- 2½" ring shank nails included
- Made from the same durable, long lasting and field tested material as the TopShield® Omni Series vents
- Fits roof pitches 3/12 to 16/12
- Unique design provides enhanced weather protection
- Integrated end plug every 2 inches
- 9 square inches of Net Free Area per linear foot
- Molded nail lines
- Slot width guidelines
- Patented design
- The TSDA-4 can be used as an intake vent (see reverse).
- Lifetime Limited Warranty
- 1. Engineered material guarantees longevity
- 2. Molded-in cut lines for tapered transitions
- 3. 10 supported nail holes
- 4. Shingle stop alignment tabs
- 5. Exterior baffle design prevents debris build-up
- 6. Fully supported tapered transition

- 1. Engineered material guarantees longevity
- 2. Molded-in cut lines for tapered transitions
- 3. 10 supported nail holes
- 4. Shingle stop alignment tabs
- 5. Exterior baffle design prevents debris build-up
- 6. Fully supported tapered transition