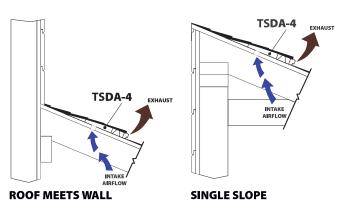

TopShield® recommends balancing the intake ventilation system to the chosen exhaust ventilation system, a balanced system consists of 50% intake ventilation and 50% exhaust ventilation.

TopShield® recommends balancing the intake ventilation system to the chosen exhaust ventilation system, a balanced system consists of 50% intake ventilation and 50% exhaust ventilation.

| SPECIFICATIONS |             |               |            |            |
|----------------|-------------|---------------|------------|------------|
| Model          | Length (ft) | Roof Pitch    | NFA (in.²) | Packaged   |
| TSDA-4         | 4           | 3/12 to 16/12 | 36         | 10 Per Box |