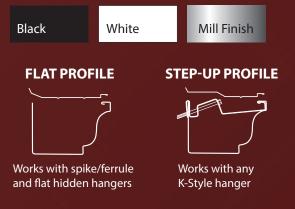

#### **AVAILABLE COLORS**

Available in 4' and 10' lengths, at 5" and 6" widths, in both flat and step-up designs

TopShield<sup>®</sup> is an exclusive brand of premium residential roofing products and accessories. Created entirely with the professional contractor's needs in mind, TopShield products are always of the highest quality to ensure maximum performance and consistency.