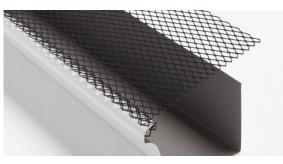

### **Painted Steel**

**Fine Mesh Painted Steel** 

#### **SELF-GRIPPING EDGE DESIGN**

Lock-On Edge Design Enables Quick Installation

4' Length Available for Increased Coverage

Available in Aluminum, Copper, Galvanized Steel and Painted Steel