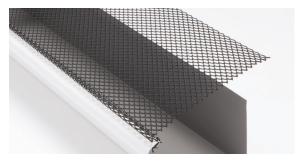

## HINGED

## **CLIP-ON EDGE ATTACHMENT**

Hinged Edge Design for Opening and Closing 4' Length Available for Increased Coverage Available in Aluminum, Copper, Galvanized Steel and Painted Steel

## **Hinged Painted Steel**