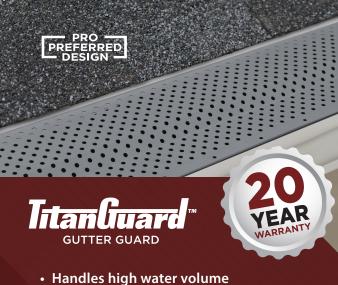

- Flat, perforated surface allows
- leaves and debris to dry and blow off
- Made of high-quality aluminum — no warping
- Screws to the front and back of the gutter, as well as the fascia board, strengthening the entire gutter system
- Low-profile design blends beautifully with the roof line