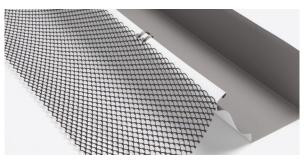

SOLUTIONS

TOPSHIELDPRODUCTS.COM



## **K-STYLE AND HALF-ROUND GUTTER GUARDS**

## **DROP-IN**

#### **STRONG GRIP WITH REINFORCED EDGE**

Drop-In Design

Dimpled Leading Edge Anchors Screw Points

4' Length Available for Increased Coverage

Available in Aluminum, Copper and Galvanized Steel

## Aluminum



## LOCK-ON

#### **SELF-GRIPPING EDGE DESIGN**

Lock-On Edge Design Enables Quick Installation

4' Length Available for Increased Coverage

Available in Aluminum, Copper, Galvanized Steel and Painted Steel

### **Painted Steel**



**Fine Mesh Painted Steel** 



## HINGED

## **CLIP-ON EDGE ATTACHMENT**

Hinged Edge Design for Opening and Closing 4' Length Available for Increased Coverage Available in Aluminum, Copper, Galvanized Steel and Painted Steel

## **Hinged Painted Steel**



## **Half-Round Painted Steel**