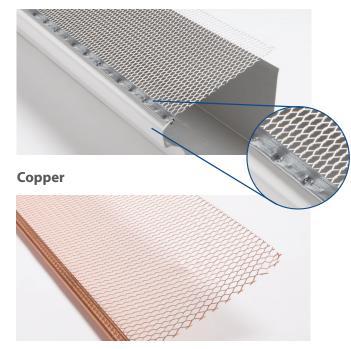

## **DROP-IN**

#### **STRONG GRIP WITH REINFORCED EDGE**

Drop-In Design

Dimpled Leading Edge Anchors Screw Points

4' Length Available for Increased Coverage

Available in Aluminum, Copper and Galvanized Steel

## Aluminum