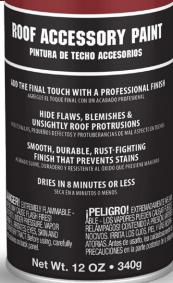

## SHINGLE & FLASHING AEROSOL

TopShield® Shingle & Flashing Roof Accessory Paint is a fast drying aerosol enamel with built-in corrosion protector used to hide flaws, blemishes, and unsightly roof protrusions. It provides superior protection, durability, and adhesion.

## **Features**

- · Adds the final touch with a professional finish
- Hides flaws, blemishes, and unsightly protections
- Provides a smooth, durable, rust fighting finish that prevents stains
- Dries in 8 minutes or less